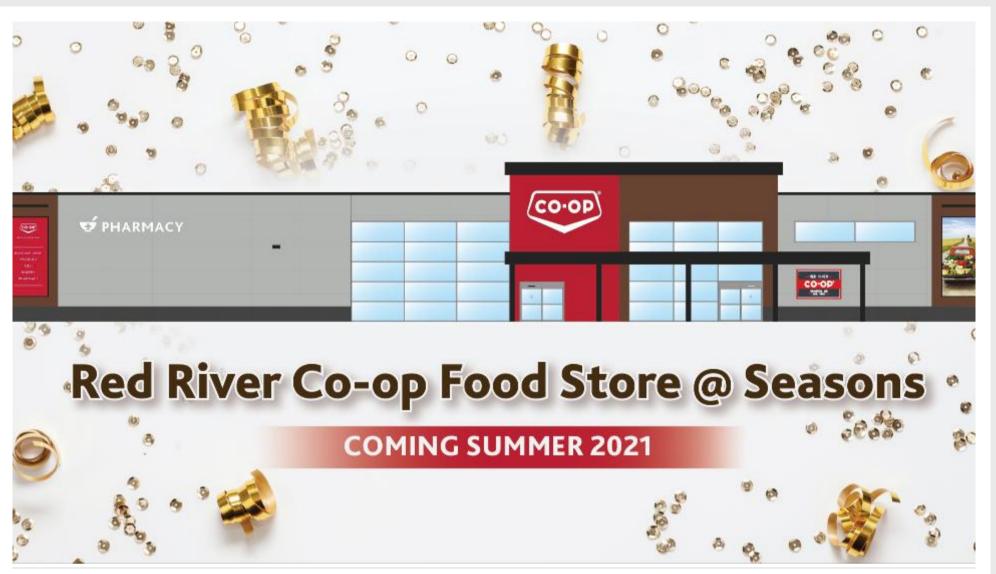

## A NEW FOOD STORE IS COMING TO THE **TUXEDO NEIGHBOURHOOD!**

FEBRUARY 5, 2020

We are thrilled to announce that we will be building a food store to serve members and customers in the Tuxedo neighbourhood. Construction will begin June 2020 at Seasons, a 100acre mixed-use retail and residential project featuring Outlet Collection Winnipeg. A grand opening of the 35,000 square foot food store located west of Outlet Collection Winnipeg is being planned for the summer of 2021.