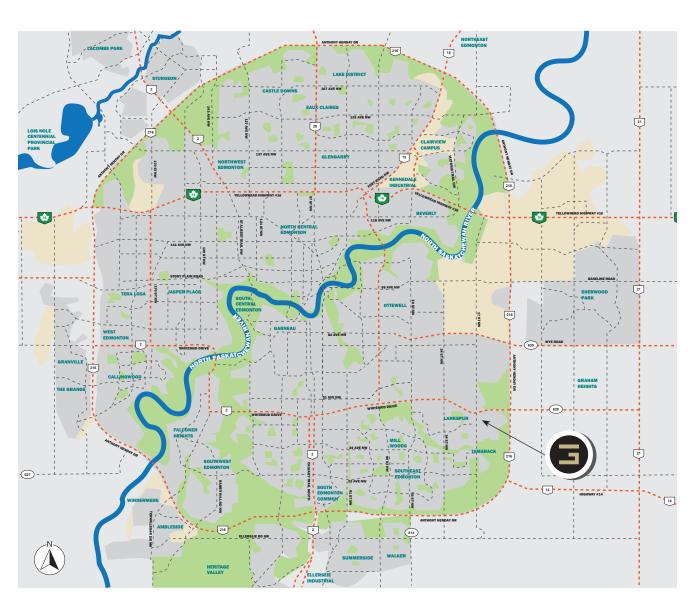

1,491,000

City of Edmonton CMA Population

City of Edmonton Median Age

\$103,819

Metro Edmonton Median Household Income

Over 45,000 vpd (vehicles per day)

Average daily traffic count (Intersection of Whitemud Drive & 17 Street NW)

300K+ - 500K+

Trade Area Primary: 300,000+ Secondary: 500,000+

Residential

All plans and renderings displayed are for illustrative purposes only and are subject to change.