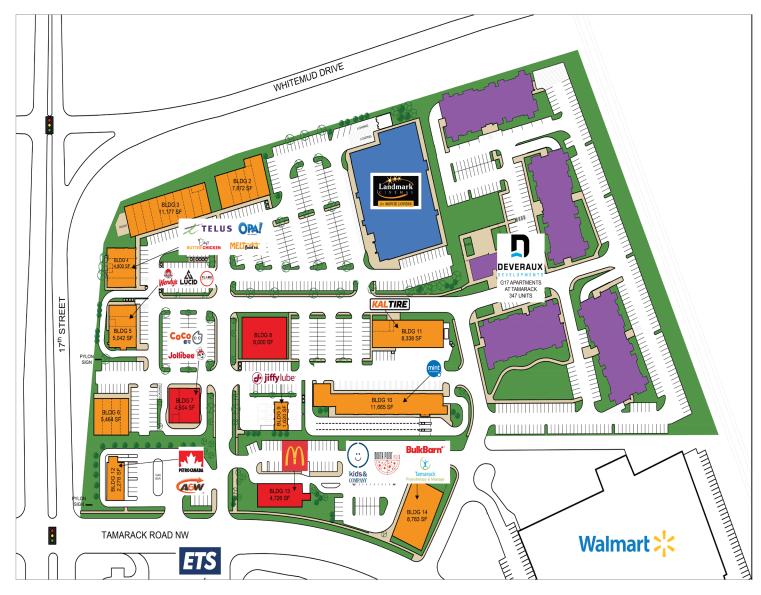

## ANCHORED BY LANDMARK CINEMAS

17 Street & Whitemud Drive Southeast Edmonton, AB

20 acre prime mixed-use site

131,000 SF building area; shadow-anchored by Walmart Supercentre

ForsterHarvard.ca

- GROVE ON 17 is anchored by Landmark Cinemas and surrounded by ETS Park & Ride, Walmart Supercentre, Staples, Real Canadian Superstore and Home Depot.
- Combined with the surrounding area offering over one million square feet of mixed-uses, GROVE ON 17 is ideally located to fulfill this large and growing community's destination, convenience, and service needs.
- Easily accessible from Whitemud Drive, **GROVE ON 17** is Southeast Edmonton's newest entertainment destination.
- 347 residential units on-site.

## STORE DIRECTORY

- A&W
- Bulk Barn
- Chef's Butter Chicken
- Coco Bubble Tea
- Flame Pizzeria

- Jiffy Lube
- Jollibee
- Kal Tire
- Kids & Company
- Landmark Cinemas

- Lucid Cannabis
- McDonald's
- Meltwich
- Mint Smartwash
- OPA! Of Greece

- Petro Canada
- South Point Pizza
- Tamarack Physio & Massage
- Telus
- Wendy's

Dan Woychuk
Vice President, Retail Leasing
(306) 519-1628
Dan@ForsterHarvard.ca

ForsterHarvard.ca