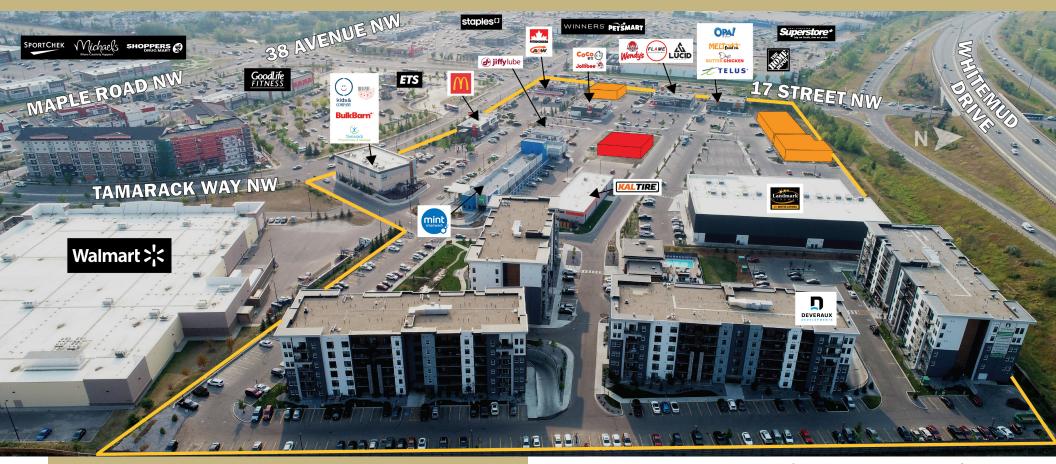

## ANCHORED BY LANDMARK CINEMAS

17 Street & Whitemud Drive Southeast Edmonton, AB

20 acre prime mixed-use site

131,000 SF building area; shadow-anchored by Walmart Supercentre

ForsterHarvard.ca

- GROVE ON 17 is anchored by Landmark Cinemas and surrounded by ETS Park & Ride, Walmart Supercentre, Staples, Real Canadian Superstore and Home Depot.
- Combined with the surrounding area offering over one million square feet of mixed-uses, GROVE ON 17 is ideally located to fulfill this large and growing community's destination, convenience, and service needs.
- Easily accessible from Whitemud Drive, **GROVE ON 17** is Southeast Edmonton's newest entertainment destination.
- 347 residential units on-site.