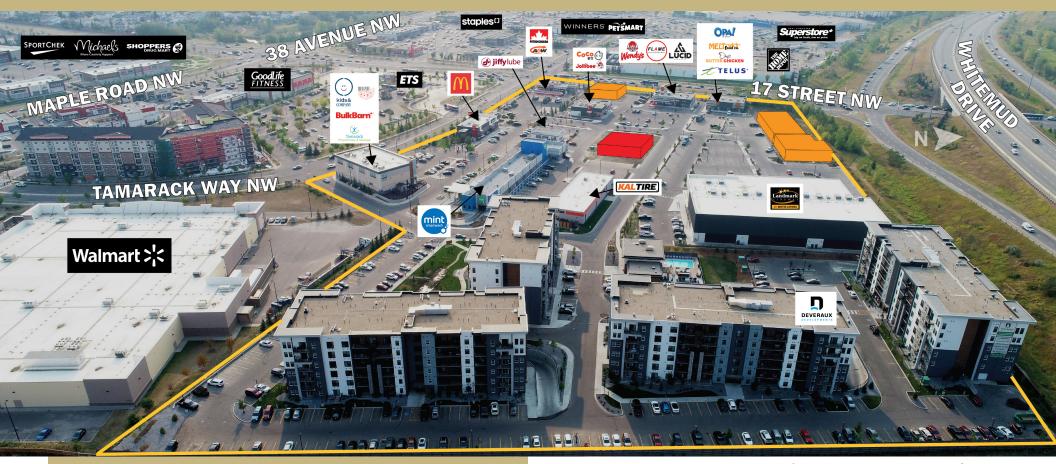

- 20 acre prime mixed-use site
  - 17 Street &
    Whitemud Drive
    Southeast Edmonton, AB
- 131,000 SF building area; shadow-anchored by Walmart Supercentre
- ForsterHarvard.ca

- GROVE ON 17 is anchored by Landmark Cinemas and surrounded by ETS Park & Ride, Walmart Supercentre, Staples, Real Canadian Superstore and Home Depot.
- Combined with the surrounding area offering over one million square feet of mixed-uses, GROVE ON 17 is ideally located to fulfill this large and growing community's destination, convenience, and service needs.
- Easily accessible from Whitemud Drive, **GROVE ON 17** is Southeast Edmonton's newest entertainment destination.
- 347 residential units on-site.

## STORE DIRECTORY

- A&W
- Bulk Barn
- Chef's Butter Chicken
- Coco Bubble Tea
- Flame Pizzeria

- Jiffy Lube
- Jollibee
- Kal Tire
- Kids & Company
- Landmark Cinemas

- Lucid Cannabis
- McDonald's
- Meltwich
- Mint Smartwash
- OPA! Of Greece

- Petro Canada
- South Point Pizza
- Tamarack Physio & Massage
- Telus
- Wendy's

Dan Woychuk
Vice President, Retail Leasing
(306) 519-1628
Dan@ForsterHarvard.ca

ForsterHarvard.ca