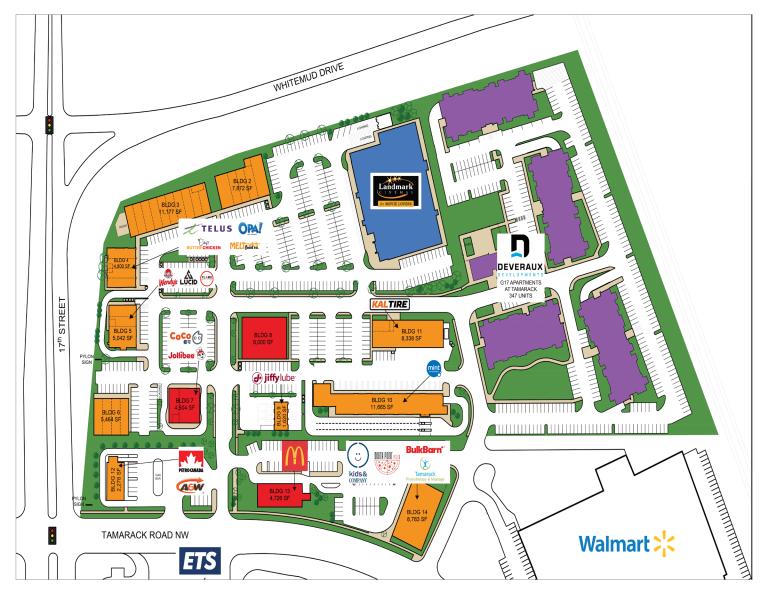

- 20 acre prime mixed-use site
  - 17 Street &
    Whitemud Drive
    Southeast Edmonton, AB
- 131,000 SF building area; shadow-anchored by Walmart Supercentre
- ForsterHarvard.ca

- GROVE ON 17 is anchored by Landmark Cinemas and surrounded by ETS Park & Ride, Walmart Supercentre, Staples, Real Canadian Superstore and Home Depot.
- Combined with the surrounding area offering over one million square feet of mixed-uses, GROVE ON 17 is ideally located to fulfill this large and growing community's destination, convenience, and service needs.
- Easily accessible from Whitemud Drive, **GROVE ON 17** is Southeast Edmonton's newest entertainment destination.
- 347 residential units on-site.

## STORE DIRECTORY

- A&W
- Bulk Barn
- Chef's Butter Chicken
- Coco Bubble Tea
- Flame Pizzeria

- Jiffy Lube
- Jollibee
- Kal Tire
- Kids & Company
- Landmark Cinemas

- Lucid Cannabis
- McDonald's
- Meltwich
- Mint Smartwash
- OPA! Of Greece

- Petro Canada
- South Point Pizza
- Tamarack Physio & Massage
- Telus
- Wendy's

Dan Woychuk
Vice President, Retail Leasing
(306) 519-1628
Dan@ForsterHarvard.ca

ForsterHarvard.ca