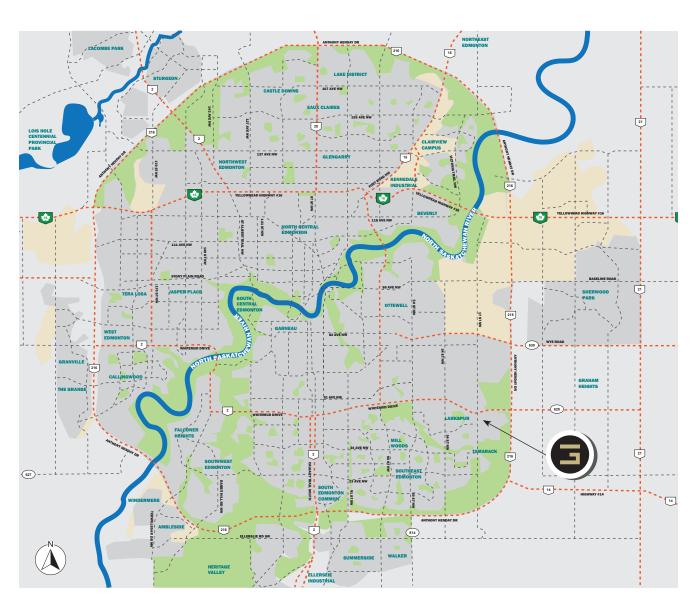

- 20 acre prime mixed-use site
  - 17 Street &
    Whitemud Drive
    Southeast Edmonton, AB
- 131,000 SF building area; shadow-anchored by Walmart Supercentre
- ForsterHarvard.ca

- GROVE ON 17 is anchored by Landmark Cinemas and surrounded by ETS Park & Ride, Walmart Supercentre, Staples, Real Canadian Superstore and Home Depot.
- Combined with the surrounding area offering over one million square feet of mixed-uses, GROVE ON 17 is ideally located to fulfill this large and growing community's destination, convenience, and service needs.
- Easily accessible from Whitemud Drive, **GROVE ON 17** is Southeast Edmonton's newest entertainment destination.
- 347 residential units on-site.